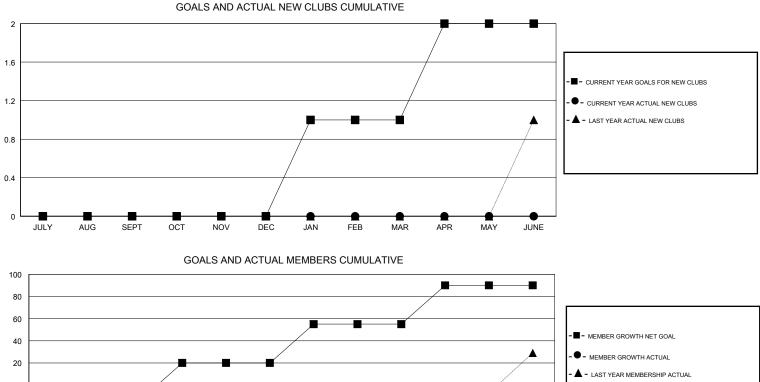

## LOCATION MASSACHUSETTS

GMT CA

| Clubs<br>RESULTS FOR 2017-2018 |               |           |               | Members               |                           |                         |                                                    |  |
|--------------------------------|---------------|-----------|---------------|-----------------------|---------------------------|-------------------------|----------------------------------------------------|--|
|                                |               |           |               | RESULTS FOR 2017-2018 |                           |                         |                                                    |  |
| QUARTER                        | NEW CLUB GOAL | NEW CLUBS | DROPPED CLUBS | QUARTER               | MEMBER GROWTH NET<br>GOAL | MEMBER GROWTH<br>ACTUAL | DROPPED<br>MEMBERS ACTUAL<br>(including transfers) |  |
| JULY/AUG/SEPT                  | 0             | 0         | 0             | JULY/AUG/SEPT         | -15                       | 28                      | 69                                                 |  |
| OCT/NOV/DEC                    | 0             | 0         | 0             | OCT/NOV/DEC           | 35                        | 29                      | 18                                                 |  |
| JAN/FEB/MAR                    | 1             | 0         | 0             | JAN/FEB/MAR           | 35                        | 21                      | 31                                                 |  |
| APR/MAY/JUNE                   | 1             | 0         | 0             | APR/MAY/JUNE          | 35                        | 45                      | 67                                                 |  |