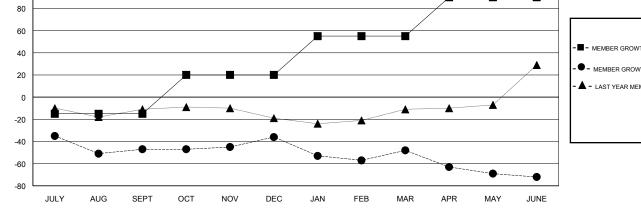

## LOCATION MASSACHUSETTS

GMT CA

| Clubs<br>RESULTS FOR 2017-2018 |               |           |               | Members               |                           |                         |                                                    |  |
|--------------------------------|---------------|-----------|---------------|-----------------------|---------------------------|-------------------------|----------------------------------------------------|--|
|                                |               |           |               | RESULTS FOR 2017-2018 |                           |                         |                                                    |  |
| QUARTER                        | NEW CLUB GOAL | NEW CLUBS | DROPPED CLUBS | QUARTER               | MEMBER GROWTH NET<br>GOAL | MEMBER GROWTH<br>ACTUAL | DROPPED<br>MEMBERS ACTUAL<br>(including transfers) |  |
| JULY/AUG/SEPT                  | 0             | 0         | 0             | JULY/AUG/SEPT         | -15                       | 28                      | 69                                                 |  |
| OCT/NOV/DEC                    | 0             | 0         | 0             | OCT/NOV/DEC           | 35                        | 29                      | 18                                                 |  |
| JAN/FEB/MAR                    | 1             | 0         | 0             | JAN/FEB/MAR           | 35                        | 21                      | 31                                                 |  |
| APR/MAY/JUNE                   | 1             | 0         | 0             | APR/MAY/JUNE          | 35                        | 45                      | 67                                                 |  |